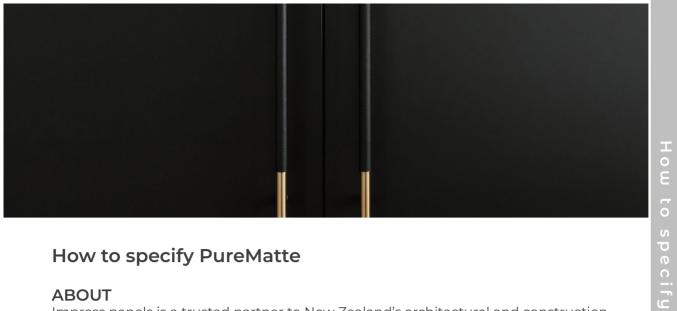

# How to specify PureMatte

## **COLOURS**

There are 11 colours available, Dove, Champagne, Truffle, Cocoa, Milford, Mist, Shadow, Royal, Atlantic, Riverstone, Raven.